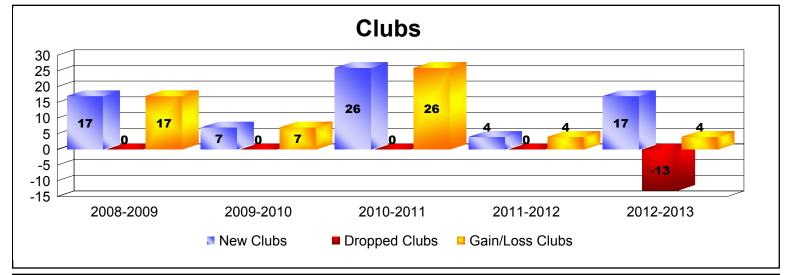

District 325B1 As of June 2013 Cumulative

| Year      | New<br>Clubs | Dropped<br>Clubs | Gain/<br>Loss<br>Clubs | New<br>Members | Charter<br>Members | Reinstate<br>Members | Transfer<br>Members | Total<br>Member<br>Added | Total<br>Members<br>Dropped | Gain/<br>Loss<br>Members |
|-----------|--------------|------------------|------------------------|----------------|--------------------|----------------------|---------------------|--------------------------|-----------------------------|--------------------------|
| 2008-2009 | 17           | 0                | 17                     | 170            | 435                | 12                   | 0                   | 617                      | -175                        | 442                      |
| 2009-2010 | 7            | 0                | 7                      | 213            | 152                | 16                   | 1                   | 382                      | -147                        | 235                      |
| 2010-2011 | 26           | 0                | 26                     | 242            | 644                | 10                   | 0                   | 896                      | -197                        | 699                      |
| 2011-2012 | 4            | 0                | 4                      | 234            | 125                | 16                   | 5                   | 380                      | -300                        | 80                       |
| 2012-2013 | 17           | -13              | 4                      | 337            | 452                | 15                   | 4                   | 808                      | -563                        | 245                      |
| Average   | 14           | -3               | 12                     | 239            | 362                | 14                   | 2                   | 617                      | -276                        | 340                      |