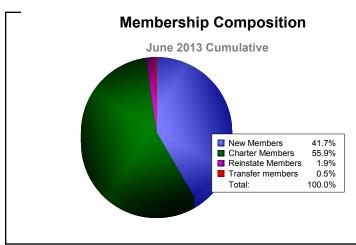

District 325B1 As of June 2013 Cumulative

| Year      | New<br>Clubs | Dropped<br>Clubs | Gain/<br>Loss<br>Clubs | New<br>Members | Charter<br>Members | Reinstate<br>Members | Transfer<br>Members | Total<br>Member<br>Added | Total<br>Members<br>Dropped | Gain/<br>Loss<br>Members |
|-----------|--------------|------------------|------------------------|----------------|--------------------|----------------------|---------------------|--------------------------|-----------------------------|--------------------------|
| 2008-2009 | 17           | 0                | 17                     | 170            | 435                | 12                   | 0                   | 617                      | -175                        | 442                      |
| 2009-2010 | 7            | 0                | 7                      | 213            | 152                | 16                   | 1                   | 382                      | -147                        | 235                      |
| 2010-2011 | 26           | 0                | 26                     | 242            | 644                | 10                   | 0                   | 896                      | -197                        | 699                      |
| 2011-2012 | 4            | 0                | 4                      | 234            | 125                | 16                   | 5                   | 380                      | -300                        | 80                       |
| 2012-2013 | 17           | -13              | 4                      | 337            | 452                | 15                   | 4                   | 808                      | -563                        | 245                      |
| Average   | 14           | -3               | 12                     | 239            | 362                | 14                   | 2                   | 617                      | -276                        | 340                      |