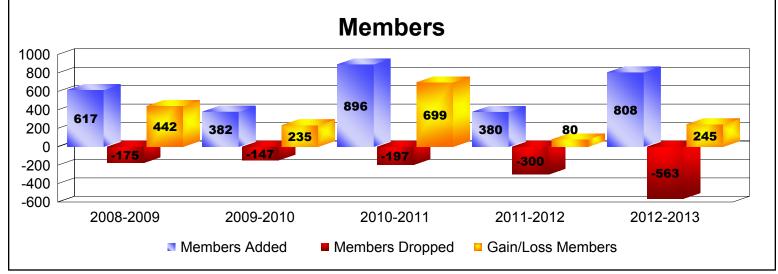

District 325B1 As of June 2013 Cumulative

| Year      | New<br>Clubs | Dropped<br>Clubs | Gain/<br>Loss<br>Clubs | New<br>Members | Charter<br>Members | Reinstate<br>Members | Transfer<br>Members | Total<br>Member<br>Added | Total<br>Members<br>Dropped | Gain/<br>Loss<br>Members |
|-----------|--------------|------------------|------------------------|----------------|--------------------|----------------------|---------------------|--------------------------|-----------------------------|--------------------------|
| 2008-2009 | 17           | 0                | 17                     | 170            | 435                | 12                   | 0                   | 617                      | -175                        | 442                      |
| 2009-2010 | 7            | 0                | 7                      | 213            | 152                | 16                   | 1                   | 382                      | -147                        | 235                      |
| 2010-2011 | 26           | 0                | 26                     | 242            | 644                | 10                   | 0                   | 896                      | -197                        | 699                      |
| 2011-2012 | 4            | 0                | 4                      | 234            | 125                | 16                   | 5                   | 380                      | -300                        | 80                       |
| 2012-2013 | 17           | -13              | 4                      | 337            | 452                | 15                   | 4                   | 808                      | -563                        | 245                      |
| Average   | 14           | -3               | 12                     | 239            | 362                | 14                   | 2                   | 617                      | -276                        | 340                      |